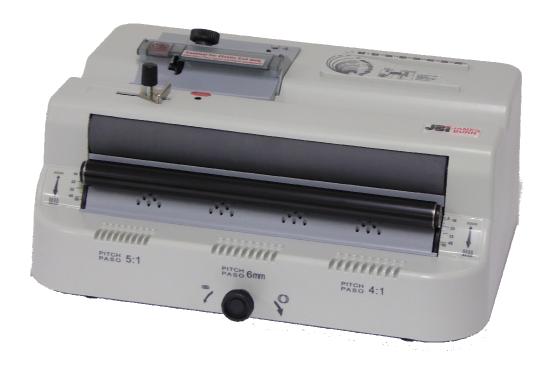

## **FEATURES**

- Adjustable full length durable electric coil inserter roller: durable EPDM roller provides high friction & easier insertion of larger diameters.
- Heavy-duty roller motor with thermal overload protection to prevent downtime. Foot pedal operated, making the coil insertion surprisingly fast and easy.
- U-shaped alignment channel to form a contour on the document spine for faster & easier insertion.
- Coil diameter selector and book thickness scale to ease the selection of the correct coil size matching the thickness of the document.
- Coil pitch identifier to verify that coil pitch matches the punched pitch.
- Adjustable electric coil crimper to provide correct & consistent crimper angle for perfect crimping result on all coil sizes. No tooling necessary for the size changes!
- Quick & easy crimp of all coil sizes from 6 to 50mm.

www.jamesburn.com

| SPECIFICATIONS                   |                                                 |
|----------------------------------|-------------------------------------------------|
| Binding capacity (coil diameter) | 6 to 50mm                                       |
| Insertion operation              | Electric 300mm (11") long roller (115V or 230V) |
| Crimping operation               | Electric crimper (115V or 230V)                 |
| Machine dimensions               | 365x300x185mm                                   |
| Machine weight                   | 8.4kg                                           |
| Packaging dimensions             | 462x380x254mm                                   |
| Gross weight                     | 9.2kg                                           |