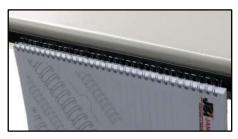

The EB5000 will close all 3:1 and 2:1 Wire-O® sizes from 3/16" up to 1-1/2" for documents up to 500 mm wide.

Many possible setups to adjust the parallelism of the press for a uniform closing of the Wire-O® binding

Closing operations performed by electric foot pedal

Indicator to easily center the document to bind

Hangers to facilitate the punching sheets insertion into Wire-O® binding

Enhanced safety with an antipinch protection which automatically releases the press

| TECHNICAL CHARACTERISTICS   |                                                           |
|-----------------------------|-----------------------------------------------------------|
| Max document size           | 500 mm (BE) (BE = Binding Edge)                           |
| Binding capacity            | 34 mm (approximatively 34 sheets - 80 gsm)                |
| Wire-O <sup>®</sup> size    | 3:1 : 3/16" - 9/16" & 2:1 : 5/8" - 1-1/2" (Nr 4 to Nr 24) |
| Binding efficiency          | Up to 400 documents/hours                                 |
| Calendar hangers            | Only manual insertion                                     |
| Oversize covers             | Yes, no limit                                             |
| Format set up time          | Totally manual in less than 1 minute                      |
| Power                       | 220/240 V (50Hz) 1ph - 110/120 V (60Hz) 1ph               |
| Machine dimensions ( LxWxH) | 655 x 572 x 302 mm                                        |
| Net weight                  | 43 kg                                                     |