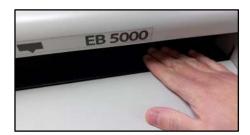

## **FEATURES & BENEFITS**

- Easy-to-use: Simple and quick Wire-O<sup>®</sup> size setting with rotating knob. Fine parallelism adjustment. Close up to 1-1/2" wire.
- Safety: Secured closing bar preventing any finger pinch risk.
- Conception Ergonomic Design: Optimum document positioning and ergonomic working posture for better productivity.

Hangers to facilitate the punching sheets insertion into Wire-O® binding

Enhanced safety with an antipinch protection which automatically releases the press

| TECHNICAL CHARACTERISTICS   |                                                           |
|-----------------------------|-----------------------------------------------------------|
| Max document size           | 500 mm (BE) (BE = Binding Edge)                           |
| Binding capacity            | 34 mm (approximatively 34 sheets - 80 gsm)                |
| Wire-O <sup>®</sup> size    | 3:1 : 3/16" - 9/16" & 2:1 : 5/8" - 1-1/2" (Nr 4 to Nr 24) |
| Binding efficiency          | Up to 400 documents/hours                                 |
| Calendar hangers            | Only manual insertion                                     |
| Oversize covers             | Yes, no limit                                             |
| Format set up time          | Totally manual in less than 1 minute                      |
| Power                       | 220/240 V (50Hz) 1ph - 110/120 V (60Hz) 1ph               |
| Machine dimensions ( LxWxH) | 655 x 572 x 302 mm                                        |
| Net weight                  | 43 kg                                                     |