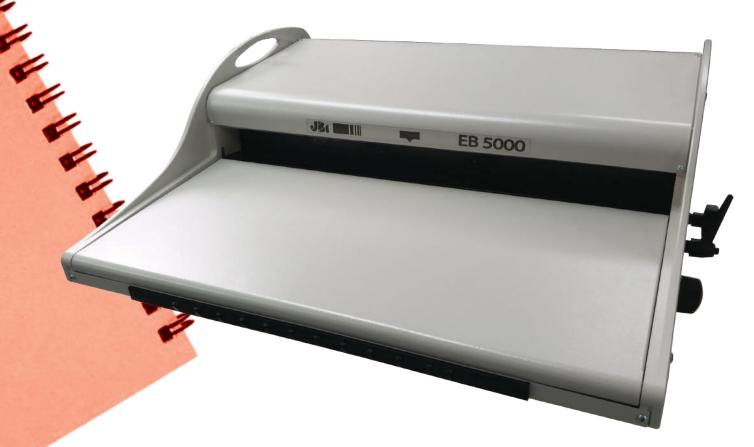

## **EB5000** DIDIDI

## **Electric Wire-O® Finisher**

The **EB5000** is a professional compact electric table top Wire-O<sup>®</sup> closer to bind easily and consistently all types of documents with quick Wire-O® size & parallel adjustments.

The EB5000 will close all 3:1 and 2:1 Wire-O® sizes from 3/16" up to 1-1/2" for documents up to 500 mm wide.

## **FEATURES & BENEFITS**

- Easy-to-use: Simple and quick Wire-O<sup>®</sup> size setting with rotating knob. Fine parallelism adjustment. Close up to 1-1/2" wire.
- Safety: Secured closing bar preventing any finger pinch risk.
- Conception Ergonomic Design: Optimum document positioning and ergonomic working posture for better productivity.