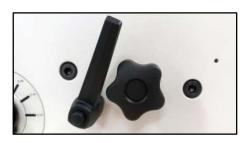

No, only manual insertion

110/120 V (60 Hz) - 1ph, 200/240 V (50 Hz) - 1 ph

Power

Oversizing with front & back

Yes, no limit

Locking/unlocking operation to a quick and simple adjustement according to the Wire-O® binding

Many possible setups to adjust the parallelism of the press for a uniform closing of the Wire-O® binding

Closing operations performed by electric foot pedal

Indicator to easily center the document to bind