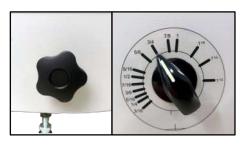

No, only manual insertion

110/120 V (60 Hz) - 1ph, 200/240 V (50 Hz) - 1 ph

Power

Oversizing with front & back

Yes, no limit

Locking/unlocking operation to a quick and simple adjustement according to the Wire-O® binding

Many possible setups to adjust the parallelism of the press for a uniform closing of the Wire-O® binding

Closing operations performed by electric foot pedal

Indicator to easily center the document to bind