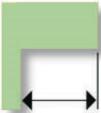

1/2" tab extension 12,7 mm tab extension

| 00% am ail                           |  | into mod |  |
|--------------------------------------|--|----------|--|
| 90° angle with internal round corner |  |          |  |