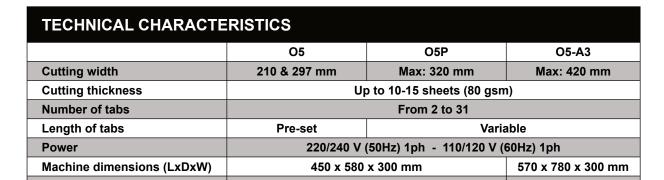

# Cutting Wide

Max: 210 & 297 mm (05 Standard) Max: 320 mm (05P)

Max: 320 mm (05P) Max: 420 mm (05-A3)

#### Cutting Thickness

Up to 10-15 sheets (80 qsm)

Sheets per Hour

Up to 500 dividers

Power Requirements

220/240 V, 50Hz, 1ph 110/120 V, 60Hz, 1ph

Easy digital control panel to set up the desired cutting lengths