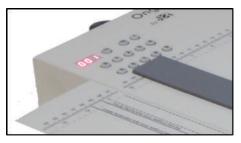

#### Cutting Thickness

Up to 10-15 sheets (80 qsm)

Sheets per Hour

Up to 500 dividers

Power Requirements

220/240 V, 50Hz, 1ph 110/120 V, 60Hz, 1ph

Easy digital control panel to set up the desired cutting lengths