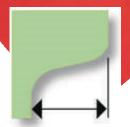

1/2" tab extension 12,7 mm tab extension

| 00% am ail                           |  | into mod |  |
|--------------------------------------|--|----------|--|
| 90° angle with internal round corner |  |          |  |