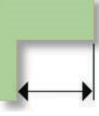

Ergonomic handle for the user

Presence of many stops for a good sheets holding and clean and precise cutting

Standard (15° angle) Up to 18 mm tab extension

90° angle Up to 18 mm tab extension

90° angle with double round corner 12 mm tab extension

Up to 18 mm tab extension

Above outputs are based on 220 gsm sheets and will vary pending on the nature of the document, the operator skills and the work organisation.