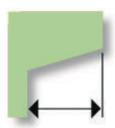

Ergonomic handle for the user

Presence of many stops for a good sheets holding and clean and precise cutting

Standard (15° angle) Up to 18 mm tab extension

90° angle Up to 18 mm tab extension

90° angle with double round corner 12 mm tab extension