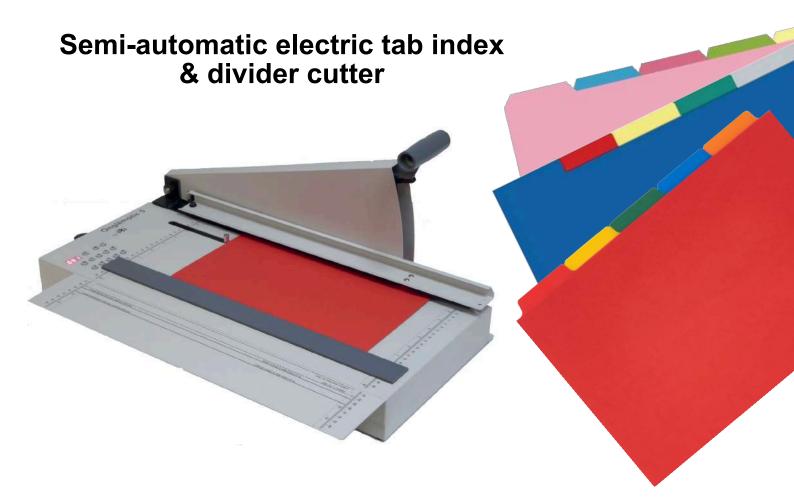

# Onglematic5

The **Onglematic5**<sup>®</sup> is a simple, yet powerful electric tab index & divider cutter for loose leaves. It can be able to cut up to 500 dividers / hour pending on the nature of the document, the operator skills and the work organisation. It is available with pre-set tab lengths in O5 Standard version or with programmable variable lengths in O5P & O5-A3 versions. It can also be used as a straight cutting device - guillotine.

## **FEATURES & BENEFITS**

- Versatility: Pre-set tab length on O5 Standard version: the stop
  positions are calculated so the length of each tab is identical (from 2
  to 31 tabs for 297 mm long sheet). Variable tab lengths with storage
  of up to 64 programmes for the O5P & O5-A3 versions.
- Efficiency: The Onglematic5<sup>®</sup> is able to produce up to 500 dividers per hour (220 gsm).
- **Easy-to-use:** Magnetic lateral stop & ruler. Digital adjustment: the stop moves automatically from one position to the next one upon validation by the operator. Semi-automatic operation for on demand tab cutting. Just set the cutter to your paper size (in inches or mm) and to the desired quantity of tabs. Push down the handle to cut the first edge and repeat the process for all tabs in your set.
- 4 tab shapes: 15° angle, 90° angle, 90° angle with round inside, 90° angle with double round corner.